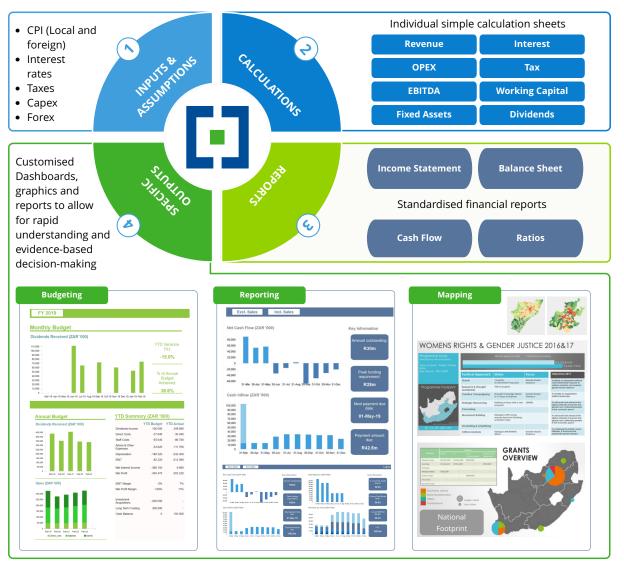

## **Financial Modelling Approach**

1

Our strategic financial models simulates business and financial planning processes as illustrated below. It differentiates between the normal and operational processes and expansionary processes over a N-year horizon with the objective of synchronising the business view both in the current year as well as over time, providing a base for developing scenarios.